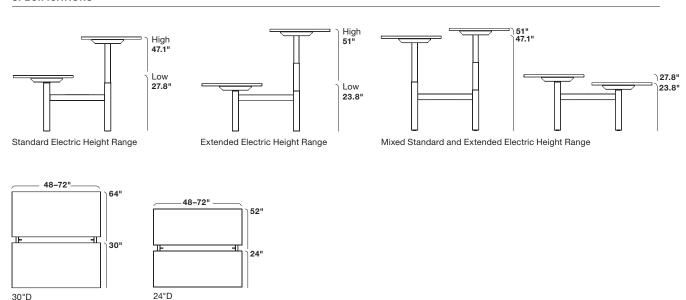

## **Knoll Office**

## **k.™ bench** Antenna Design





Designed by Antenna Design K. BENCH is a straightforward height-adjustable benching system, that offers choice and brings exceptional value to the workplace.

k. bench delivers a clean, compact workstation solution with intuitive adjustments. Slim upholstered, laminate or veneer screens offer variable or fixed visual privacy. k. bench modular power system and cable management accessories keep cables out of sight and out of mind.



## **SPECIFICATIONS**



## **ADJUSTMENT CONTROLS**





BASE



- + Available In all Knoll core laminates and veneers
- + Consult published price list for approved screen upholstery fabrics