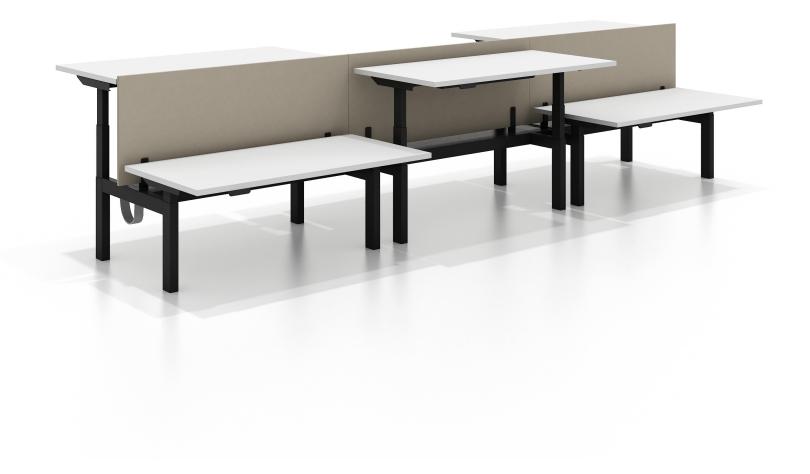

## **k.™ bench** Antenna Design

Designed by Antenna Design K. BENCH is a straightforward height-adjustable benching system, that offers choice and brings exceptional value to the workplace.

k. bench delivers a clean, compact workstation solution with intuitive adjustments. Slim upholstered, laminate or veneer screens offer variable or fixed visual privacy. k. bench modular power system and cable management accessories keep cables out of sight and out of mind.