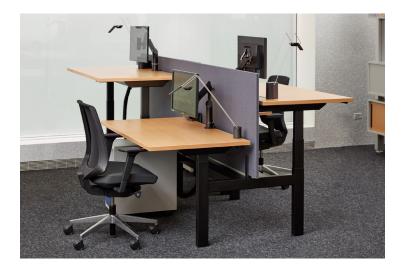

## **k.™ bench** Antenna Design

Designed by Antenna Design K. BENCH is a straightforward height-adjustable benching system, that offers choice and brings exceptional value to the workplace.

k. bench delivers a clean, compact workstation solution with intuitive adjustments. Slim upholstered, laminate or veneer screens offer variable or fixed visual privacy. k. bench modular power system and cable management accessories keep cables out of sight and out of mind.