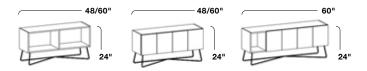

# Credenza with Wire Base-15"D

Configurations:

- + Open Case Front
- + Full Doors (4 or 5)
- + Four Doors with Open Cubby (right or left position)

#### Credenza with Uprights -18"/24"D Configurations:

+ Open Case Front

- + Full Doors (4 or 5)
- + Four Doors with Open Cubby (right or left position)

#### Console with Uprights-18"/24"D

Configurations:

- + Open Case Front
- + Full Doors (4 or 5)
- + Four Doors with Open Cubby (right or left position)