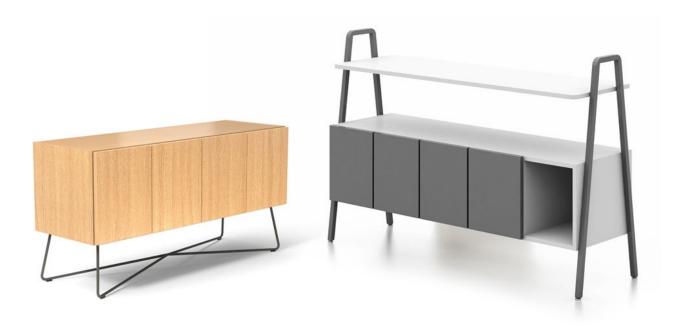

# Rockwell Unscripted® Credenza & Console Rockwell Group

ROCKWELL UNSCRIPTED CREDENZAS AND CONSOLES serve the group, from books to equipment to drinks. Use them in the open plan to delineate space or to complement Creative Walls, steps or lounge pieces. Wire base or modular storage uprights elevate the case for a lighter aesthetic.

# Credenza with Wire Base-15"D

Configurations:

- + Open Case Front
- + Full Doors (4 or 5)
- + Four Doors with Open Cubby (right or left position)

#### Credenza with Uprights -18"/24"D Configurations:

+ Open Case Front

- + Full Doors (4 or 5)
- + Four Doors with Open Cubby (right or left position)

#### Console with Uprights-18"/24"D

Configurations:

- + Open Case Front
- + Full Doors (4 or 5)
- + Four Doors with Open Cubby (right or left position)