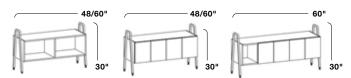

#### Console with Uprights-18"/24"D

Configurations:

- + Open Case Front
- + Full Doors (4 or 5)
- + Four Doors with Open Cubby (right or left position)