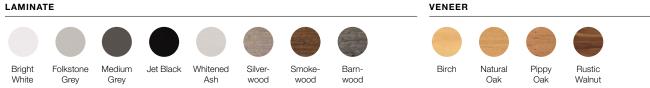

e Rockwell Group





ROCKWELL UNSCRIPTED CREDENZAS AND CONSOLES serve the group, from books to equipment to drinks. Use them in the open plan to delineate space or to complement Creative Walls, steps or lounge pieces. Wire base or modular storage uprights elevate the case for a lighter aesthetic.



## SPECIFICATIONS



# Credenza with Wire Base-15"D

Configurations:

- + Open Case Front
- + Full Doors (4 or 5)
- + Four Doors with Open Cubby (right or left position)



#### Credenza with Uprights -18"/24"D Configurations:

+ Open Case Front

- + Full Doors (4 or 5)
- + Four Doors with Open Cubby (right or left position)



#### Console with Uprights-18"/24"D

Configurations:

- + Open Case Front
- + Full Doors (4 or 5)
- + Four Doors with Open Cubby (right or left position)

## LAMINATE



# BASE FINISH



Jet Black Chrome Wire base only

©2018 Knoll, Inc.