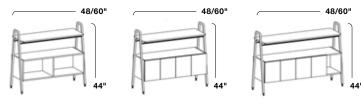

# Credenza with Wire Base-15"D

Configurations:

- + Open Case Front
- + Full Doors (4 or 5)
- + Four Doors with Open Cubby (right or left position)

#### Credenza with Uprights -18"/24"D Configurations:

+ Open Case Front

- + Full Doors (4 or 5)
- + Four Doors with Open Cubby (right or left position)

#### Console with Uprights-18"/24"D

Configurations:

- + Open Case Front
- + Full Doors (4 or 5)
- + Four Doors with Open Cubby (right or left position)