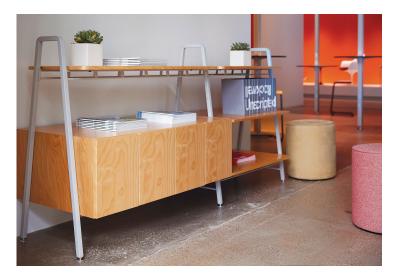

# Rockwell Unscripted® Credenza & Console Rockwell Group

ROCKWELL UNSCRIPTED CREDENZAS AND CONSOLES serve the group, from books to equipment to drinks. Use them in the open plan to delineate space or to complement Creative Walls, steps or lounge pieces. Wire base or modular storage uprights elevate the case for a lighter aesthetic.