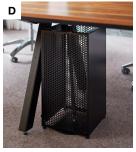

- A A wide variety of widths and depths accommodates group gatherings and places for individuals to touchdown
- **B** Soft touch under edge finish on tapered profile creates an elevated tactile feel
- C Conveniently located at the worksurface level, power modules can also offer USB-C and HDMI connection
- **D** An optional cable management tower discretely houses cables