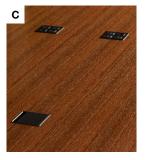

- A A wide variety of widths and depths accommodates group gatherings and places for individuals to touchdown
- **B** Soft touch under edge finish on tapered profile creates an elevated tactile feel
- C Conveniently located at the worksurface level, power modules can also offer USB-C and HDMI connection
- **D** An optional cable management tower discretely houses cables