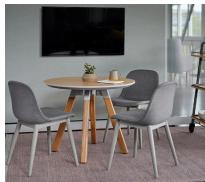

#### **Rockwell Unscripted**

Sawhorse Table

Rockwell Unscripted Sawhorse Tables bring a constructive spirit to any space. Solid wood legs connect to the worksurface with a steel bracket that adds strength and style to this team workhorse.

0 or 6 grommets W: 288"

D: 42, 48, 54"

H: 28"

H: 28"

Rectangular Work Table

0 or 4 grommets W: 96, 108, 120, 144" D: 60"

H: 28"

Round Work Table