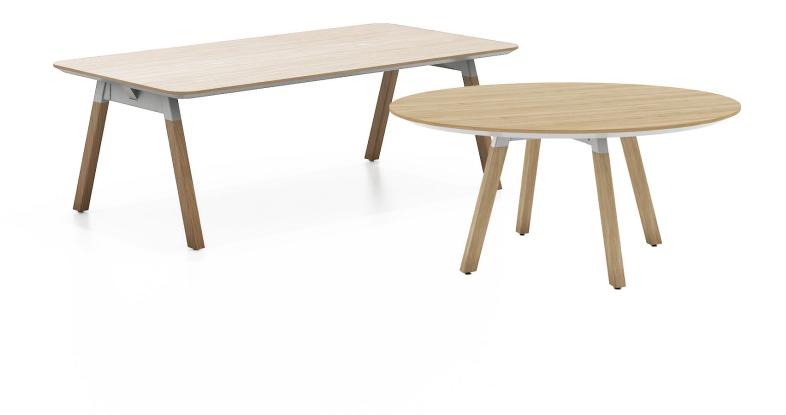

#### **Rockwell Unscripted**

Sawhorse Table

Rockwell Unscripted Sawhorse Tables bring a constructive spirit to any space. Solid wood legs connect to the worksurface with a steel bracket that adds strength and style to this team workhorse.

- A A wide variety of widths and depths accommodates group gatherings and places for individuals to touchdown
- **B** Soft touch under edge finish on tapered profile creates an elevated tactile feel
- C Conveniently located at the worksurface level, power modules can also offer USB-C and HDMI connection
- **D** An optional cable management tower discretely houses cables

### Rectangular

0 or 2 grommetsW: 72, 84, 95, 108"D: 36, 42, 48, 54"H: 28" (to top of surface); 26.5" (to under edge with 1" leveling)

0 or 3 grommets W: 144"

D: 42, 48, 54"

H: 28"

0 or 4 grommets W: 192"

D: 42, 48, 54" H: 28" 0 or 5 grommets W: 240" D: 42, 48, 54"

0 or 6 grommets W: 288"

D: 42, 48, 54"

H: 28"

H: 28"

Rectangular Work Table

0 or 4 grommets W: 96, 108, 120, 144" D: 60"

H: 28"

Round Work Table

0 or 1 grommet W: 36, 42, 48, 54, 60, 72, 84" H: 28"