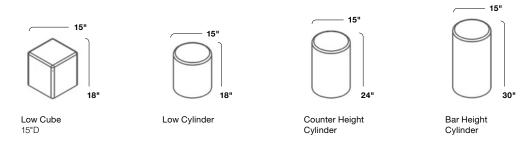

## Rockwell Unscripted® Upholstered Seats

Rockwell Group

ROCKWELL UNSCRIPTED UPHOLSTERED SEATS bring punctuation to any space with a bit of unexpected fun. The cylinder comes in three sizes for perching at a variety of table heights. The low cube works with lounge or standard-height tables. Both models come with fixed or 360° swivel base and share common finish details with other Unscripted lounge pieces, including pinch pleat seams and optional serged edge stitch detail.