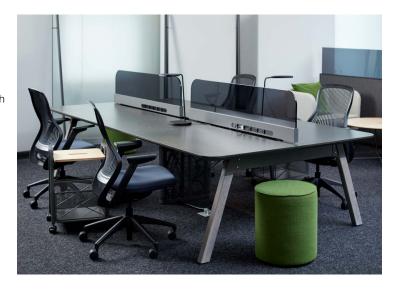

## Rockwell Unscripted® Upholstered Seats

Rockwell Group

ROCKWELL UNSCRIPTED UPHOLSTERED SEATS bring punctuation to any space with a bit of unexpected fun. The cylinder comes in three sizes for perching at a variety of table heights. The low cube works with lounge or standard-height tables. Both models come with fixed or 360° swivel base and share common finish details with other Unscripted lounge pieces, including pinch pleat seams and optional serged edge stitch detail.