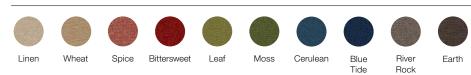

## ROCKWELL UNSCRIPTED FABRIC

- + Serged edge stitch option available for seat (fabric only) colors
- + Also available in a range of KnollTextiles fabrics, Spinneybeck leather, COM/COL