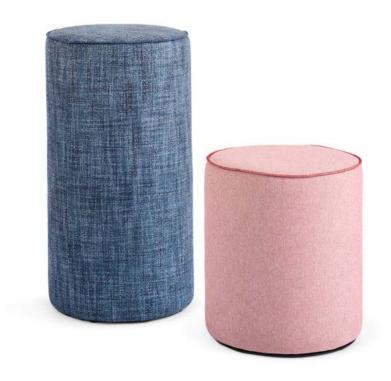

## Rockwell Unscripted® Upholstered Seats

Rockwell Group

ROCKWELL UNSCRIPTED UPHOLSTERED SEATS bring punctuation to any space with a bit of unexpected fun. The cylinder comes in three sizes for perching at a variety of table heights. The low cube works with lounge or standard-height tables. Both models come with fixed or 360° swivel base and share common finish details with other Unscripted lounge pieces, including pinch pleat seams and optional serged edge stitch detail.