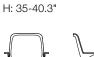

## STATEMENT OF LINE

5-star Base with Casters, Armless

W: 21.4" D: 20.9"

H: 35-40.3"

High Task, Armless

W: 21.4" D: 20.9" H: 41.5-50"

5-star Base with Casters, Fixed Arms

W: 25.5" D: 20.9"

High Task, Fixed Arms

W: 25.5" D: 20.9" H: 41.5-50"

4-star Base with Glides, Armless

W: 21.4" D: 20.9"

H: 35-40.3"

4-star Base with Glides,

Arms, W: 25.5" D: 20.9" H: 35-40.3"