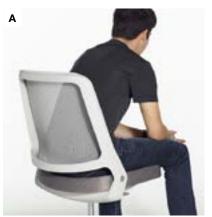

With the addition of a taller, more upright back and breathable O-Knit material, Ollo is ready to follow your lead—whether it's to casual meetings, focus work, or a living room brainstorm.

- **A** The proprietary knit pattern creates an even and resilient tension flexes with your everyday movements
- **B** Softer touchpoints make for a more personalized experience
- **C** Knit back transparency creates a light aesthetic that is welcoming and intuitive
- **D** The Active Pivot control creates a smooth, effortless recline without any manual adjustments, dynamically responding to your movements