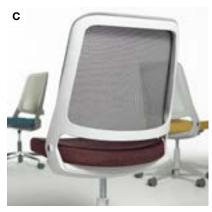

With the addition of a taller, more upright back and breathable O-Knit material, Ollo is ready to follow your lead—whether it's to casual meetings, focus work, or a living room brainstorm.

- **A** The proprietary knit pattern creates an even and resilient tension flexes with your everyday movements
- **B** Softer touchpoints make for a more personalized experience
- **C** Knit back transparency creates a light aesthetic that is welcoming and intuitive
- **D** The Active Pivot control creates a smooth, effortless recline without any manual adjustments, dynamically responding to your movements