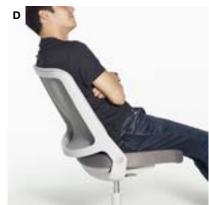

With the addition of a taller, more upright back and breathable O-Knit material, Ollo is ready to follow your lead—whether it's to casual meetings, focus work, or a living room brainstorm.

- **A** The proprietary knit pattern creates an even and resilient tension flexes with your everyday movements
- **B** Softer touchpoints make for a more personalized experience
- **C** Knit back transparency creates a light aesthetic that is welcoming and intuitive
- **D** The Active Pivot control creates a smooth, effortless recline without any manual adjustments, dynamically responding to your movements