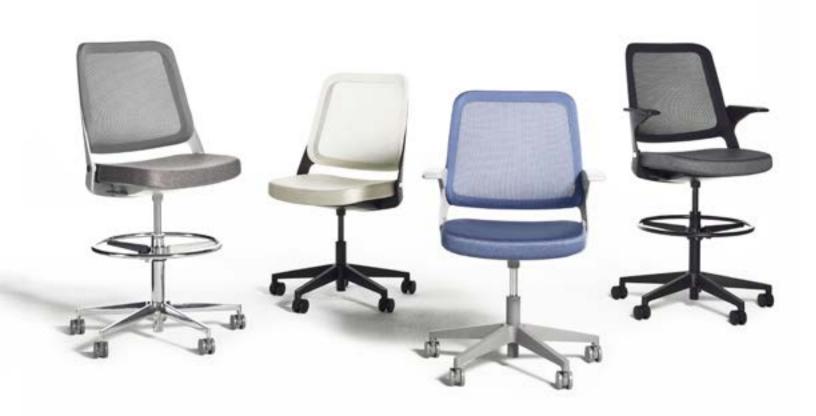

## STATEMENT OF LINE

5-star Base with Casters, Armless

W: 21.4" D: 20.9"

H: 35-40.3"

High Task, Armless

W: 21.4" D: 20.9" H: 41.5-50"

5-star Base with Casters, Fixed Arms

W: 25.5" D: 20.9"

High Task, Fixed Arms

W: 25.5" D: 20.9" H: 41.5-50"

4-star Base with Glides, Armless

W: 21.4" D: 20.9"

H: 35-40.3"

4-star Base with Glides,

Arms, W: 25.5" D: 20.9" H: 35-40.3"

## **FEATURES & OPTIONS**

- +5-star base available with hard or soft casters or glides
- +4-star base available with glides only