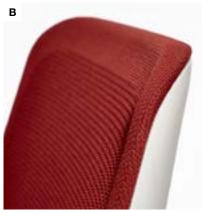

With the addition of a taller, more upright back and breathable O-Knit material, Ollo is ready to follow your lead—whether it's to casual meetings, focus work, or a living room brainstorm.

- **A** The proprietary knit pattern creates an even and resilient tension flexes with your everyday movements
- **B** Softer touchpoints make for a more personalized experience
- **C** Knit back transparency creates a light aesthetic that is welcoming and intuitive
- **D** The Active Pivot control creates a smooth, effortless recline without any manual adjustments, dynamically responding to your movements